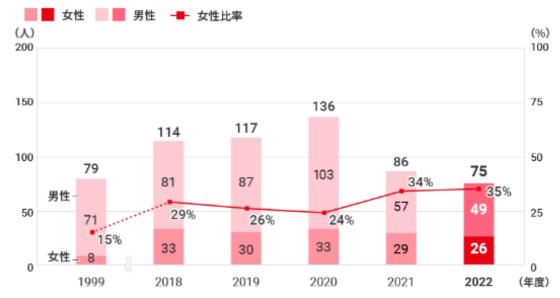

#### <Number and ratio of female managers>

女性管理職(課長相当以上)の数 女性管理職比率 (人) 200 (%) 7.0 160 6.0 5.8% 5.2% 120 5.04.8% 4.5% 80 4.2% 4.0 142 126 116 109 40 3.0 2017 2018 2019 2020 2021 (年度)

\*In 2000, there were 10 female managers.

Figures are totals for 4 major group companies; Teijin Limited, Teijin Pharma, Teijin Frontier, and Infocom.