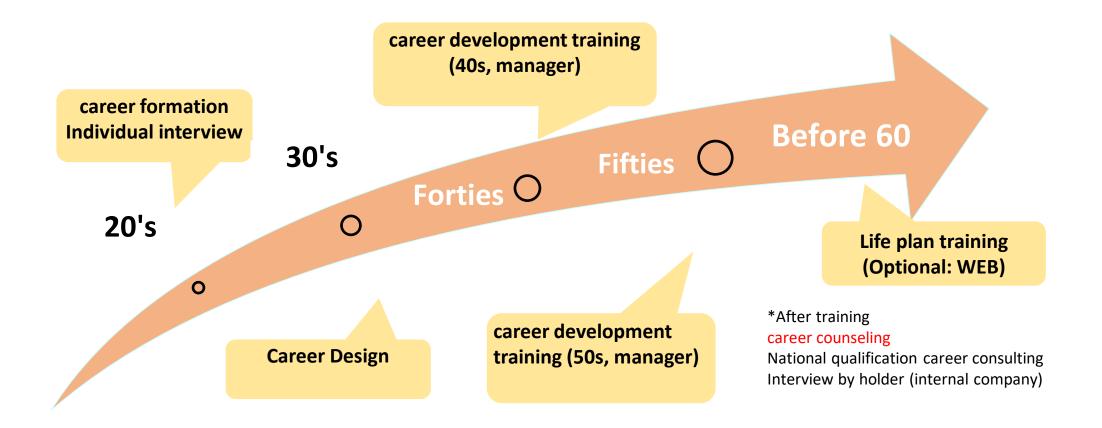

## Human capital investment (Career development)

- 1. Cultivate career awareness according to age and life stage
- 2. A system in which qualified career consultants (in-house) can provide career consultations for individual employees at any time