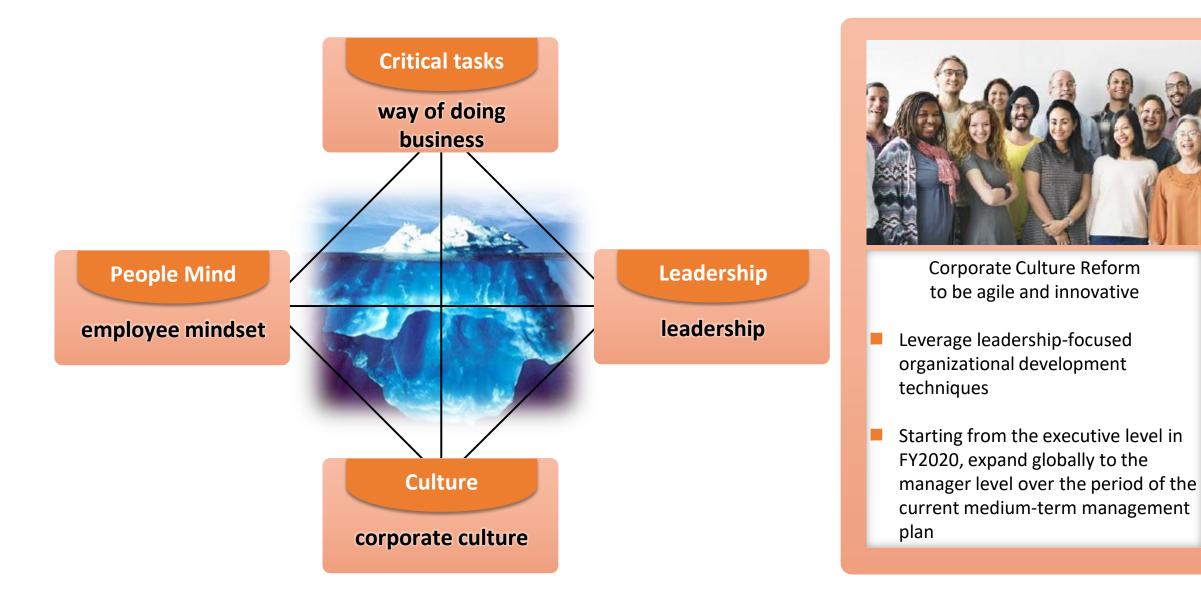

|                                                                       |

## **Purpose of Diversity & Inclusion Promotion**







TEIJIN

global

## **Increase engagement**

TEIJIN

### **Global engagement survey**

**Global Engagement Survey** 



- Integrate employee surveys that have been conducted sporadically by business unit and start global engagement surveys
- In 2 years, about 55-60% of employees are relatively highly engaged (Very Satisfied + Satisfied)
- Identify engagement obstructors for each organization and implement improvement actions

\*Engagement: Employee's willingness to contribute to this company/organization

\*Survey conducted for approximately 20,000 employees worldwide

### Improve communication

**Communication improvement** 



#### <Japan>

- Conducted a series of surveys to visualize the state of communication during the Corona crisis
- Take action to improve non-face-to-face communica