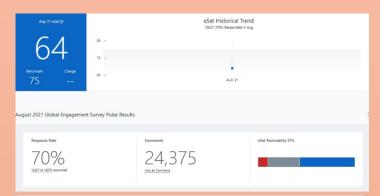

### **Global engagement survey**

**Global Engagement Survey** 

- Integrate employee surveys that have been conducted sporadically by business unit and start global engagement surveys
- In 2 years, about 55-60% of employees are relatively highly engaged (Very Satisfied + Satisfied)
- Identify engagement obstructors for each organization and implement improvement actions

\*Engagement: Employee's willingness to contribute to this company/organization

\*Survey conducted for approximately 20,000 employees worldwide