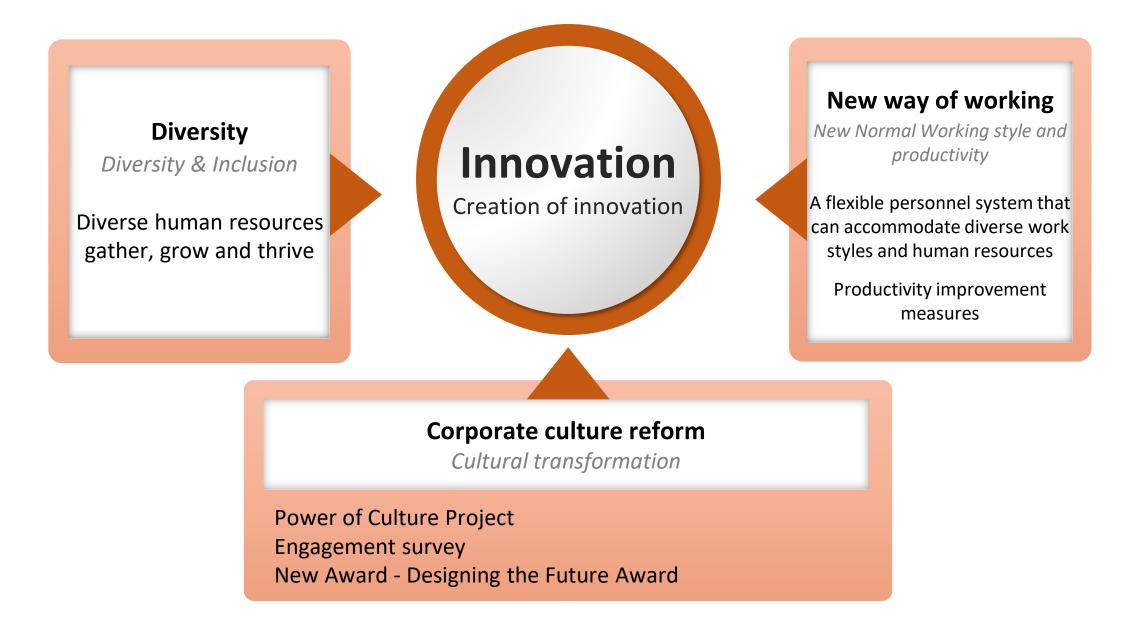

|                                                                       |

## **Purpose of Diversity & Inclusion Promotion**







TEIJIN

global

## **Increase engagement**

TEIJIN

### **Global engagement survey**

**Global Engagement Survey** 



- Integrate employee surveys that have been conducted sporadically by business unit and start global engagement surveys
- In 2 years, about 55-60% of employees are relatively highly engaged (Very Satisfied + Satisfied)
- Identify engagement obstructors for each organization and implement improvement actions

\*Engagement: Employee's willingness to contribute to this company/organization

\*Survey conducted for approximately 20,000 employees worldwide

### Improve communication

**Communication improvement** 



#### <Japan>

- Conducted a series of surveys to visualize the state of communication during the Corona crisis
- Take action to improve non-face-to-face communi