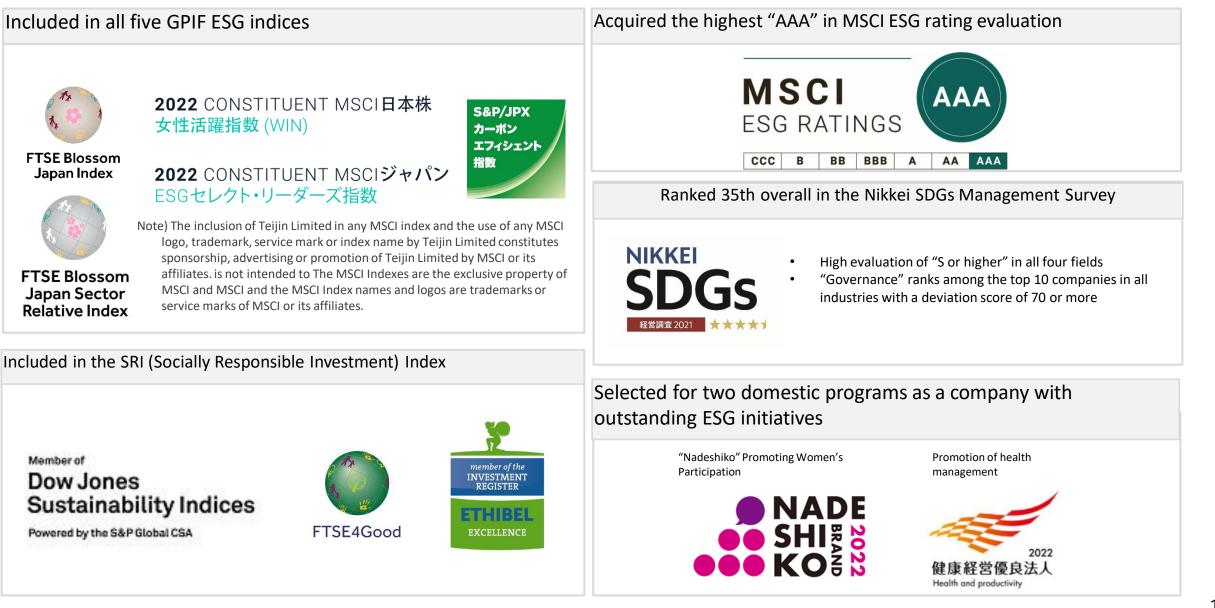

to economic growth, with full of "challenging" and "fun to work". Joy at Work していたいでは、 とのでは、 とのでは、 とのでは、 していたいである、 働きかいに満ちた 明るい職場を っていあげます。

Japan

SDGs No. 8: Decent work and economic growth One of the Teijin Group's Codes of Conduct: "Joy at Work

## New "work styles" and improved productivity

- 1. Realize a new "work style" that corresponds to the "New Normal" that has arisen from the prevention of new coronavirus infection
- 2. Transformation of mindset and work structure without returning to pre-corona work style



Japan

## Human capital investment (Career development)

- 1. Cultivate career awareness according to age and life stage
- 2. A system in which qualified career consultants (in-house) can provide career consultations for individual employees at any time

TEIJIN

Japan







Human Chemistry, Human Solutions