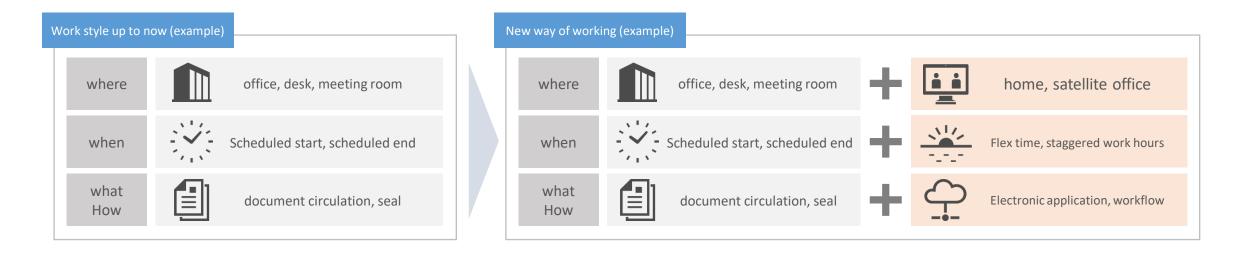

## New "work styles" and improved productivity

- 1. Realize a new "work style" that corresponds to the "New Normal" that has arisen from the prevention of new coronavirus infection
- 2. Transformation of mindset and work structure without returning to pre-corona work style